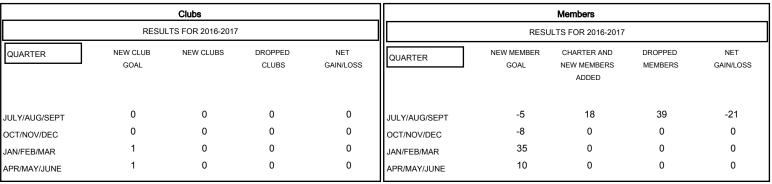

**ED LECIUS** 

# MONTHLY MEMBERSHIP PROGRESS REPORT

## District 23 A

Results as of: 8/31/2016

#### **LOCATION CONNECTICUT** GMT CA 1



### GOALS AND ACTUAL NEW CLUBS CUMULATIVE



### GOALS AND ACTUAL MEMBERS CUMULATIVE



|       | CURRENT YEAR GOALS FOR NEW  |
|-------|-----------------------------|
| MEMB  | ERS                         |
| - • - | CURRENT YEAR ACTUAL MEMBERS |

- LAST YEAR ACTUAL MEMBERS

| DROPPED CLUBS: 0 |    |
|------------------|----|
| DROPPED MEMBERS  |    |
| DECEASED         | 4  |
| CLUB CANCELLED   | 0  |
| OTHER            | 35 |
| TOTAL            | 39 |

| 13 CLUBS OF 48 ADDED 1 OR MORE<br>NEW MEMBERS | GENDER DISTR  MALE  FEMALE | 1BUTION<br>965 (69.98%)<br>414 (30.02%) |     |
|-----------------------------------------------|----------------------------|-----------------------------------------|-----|
| CLICK HERE FOR HEALTH ASSESSMENT DATA         | FAMILY UNIT MEMBER         | s