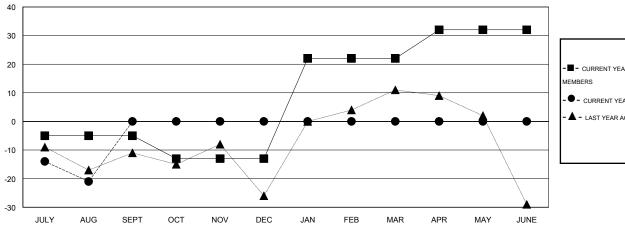

### GOALS AND ACTUAL MEMBERS CUMULATIVE

|       | CURRENT YEAR GOALS FOR NEW  |
|-------|-----------------------------|
| MEMB  | ERS                         |
| - • - | CURRENT YEAR ACTUAL MEMBERS |

- LAST YEAR ACTUAL MEMBERS